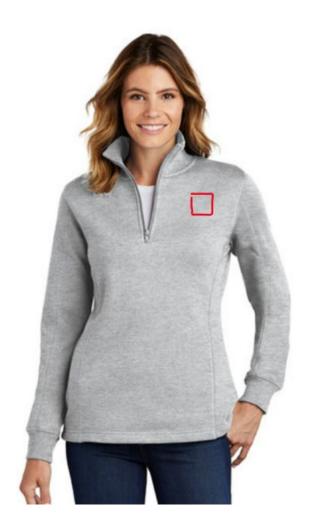

# LS 1253 Sport-Tek® Ladies 1/4-Zip Sweatshirt

Starting at: \$33.98

Color selected: Athletic Heather

Athletic Heather Black Grap Heat

True Red True Royal Vinta

These durable, colorfast quarter-zips feature a biknit collar and cuffs.

- 9-ounce, 65/35 ring spun combed cotton/pc
- · 2x2 rib knit collar and cuffs with spandex
- · Twill-taped neck
- · Open hem

Please note: This product is transitioning from wover combination of both labels.