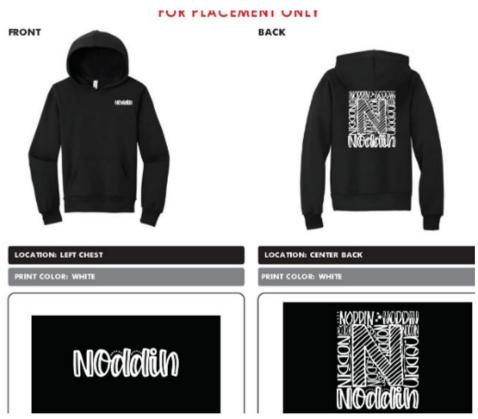

#### NL9303 Next Level Apparel® Unisex Santa Cruz Pullover Hoodie

Starting at: \$33.38 Unisex Sizes: XS-Color selected: Natural Desert Pink Black Forest Green Graphite Bla Heavy Metal Lead/ Light Gray Mauve Military Green White

#### **Product Description**

- 7.4-ounce, 80/20 cotton/poly
- · 100% cotton face
- · Front pouch pocket
- . 1x1 rib knit cuffs and hem
- · Twill back neck tape
- · Stitched eyelets
- · Jersey-lined hood