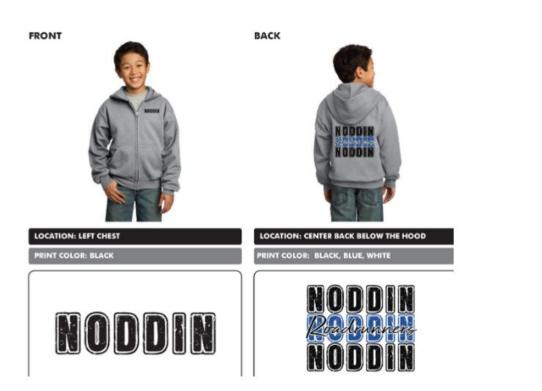

## Spirit Store (Rebecca & Kira)

\$22.39 each -24qt

\$30.95 each - 24qt

#### FRONT

\$14.42 each -24 total

\$30.09 each -24 total; Bella Brand